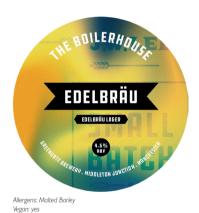

## THE BOILERHOUSS

| STYLE: LAGER            |
|-------------------------|
| ABV: 4.6%               |
| PACKAGING: KEG          |
| BITTER: •••••           |
| SWEET: •••••            |
| S BRIGHT GOLD           |
| 🖲 FLORAL, CORIANDER     |
| CRISP, SUBTLE CORIANDER |
| • ••••••                |

MAGNUM, SAAZ, LUBELSKI, CELEIA

Allergens: Malted Barley Vegan: yes

EDELBRÄU LAGER SHINES BRIGHT GOLD, OFFERING A DELICATE FLORAL FLAVOUR WITH SUBTLE HINTS OF CORIANDER. THIS REFRESHING BEER CAPTIVATES WITH ITS CRISP, CLEAN FINISH, MAKING IT A PERFECT CHOICE FOR BALANCED AND VIBRANT FLAVOURS. A FLAVOURFUL AND AROMATIC BREW HIGHLIGHTING THE UNIQUE BLEND OF SABRO CRYO HOPS. IT DELIVERS TROPICAL FRUIT AND COCONUT Notes, Balanced by a Crisp Malt Base, creating a rerfreshing And Enticing Experience