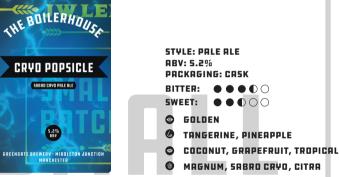

MAGNUM, SAAZ, LUBELSKI, CELEIA

Allergens: Malted Barley Vegan: yes

EDELBRÄU LAGER SHINES BRIGHT GOLD, OFFERING A DELICATE FLORAL FLAVOUR WITH SUBTLE HINTS OF CORIANDER. THIS REFRESHING BEER CAPTIVATES WITH ITS CRISP, CLEAN FINISH, MAKING IT A PERFECT CHOICE FOR BALANCED AND VIBRANT FLAVOURS. A FLAVOURFUL AND AROMATIC BREW HIGHLIGHTING THE UNIQUE BLEND OF SABRO CRYO HOPS. IT DELIVERS TROPICAL FRUIT AND COCONUT Notes, Balanced by a Crisp Malt Base, creating a rerfreshing And Enticing Experience