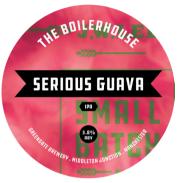

STYLE: IPA ABV: 3.8% PACKAGING: CASK AND KEG BITTER: • • • • • • • SWEET: • • • • • • PINK HUE Ø GUAVA • TROPICAL FRUIT, GRAPEFRUIT Ø UK CASCADE, CENTENNIAL

Vegan: no

**NILERA STYLE: BRITISH POP SOUR ABV: 3.4**% FIZZY POP PACKAGING: KEG BITTER: 00000 BRITISH POP SOUR SWEET: BRIGHT RED 1 CITRUS Θ SWEET, CITRUS MIDDLETON JU Allergens: Malted Barley

Allergens: Malted Barley Vegan: yes (keg), no(cask)

IT'S IN THE NAME, SERIOUS GUAVA. BURSTING WITH JUICY GUAVA, TROPICAL FRUIT, AND ZESTY GRAPEFRUIT, THIS IPA IS A CRISP, REFRESHING SUMMER CRUSHER. LIGHT-BODIED WITH A LIVELY CITRUS KICK, IT'S THE PERFECT COMPANION FOR WARM DAYS AND SUNSHINE-FILLED EVENINGS. VIBRANT, FRUITY, AND ENDLESSLY DRINKABLE. YOUR GO-TO SUMMER SIPPER AWAITS THIS JUNE! A SOUR, BREWED IN COLLABORATION WITH VAULT CITY. THIS BEER Reimagines classic british fizzy drinks with a tangy twist. Bursting with bold, familiar flavours, it's a throwback to Childhood favourites—bright, playful, and refreshingly sour. A fizzy, fun celebration of Nostalgia in Every Sip!