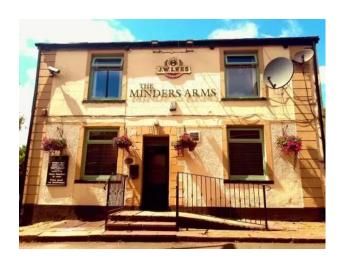

# The Minders Arms

51 Joshua Ln, Middleton, Manchester M24 2AY

Rent - £3000 per annum

Potential Turnover - £127,000

"Great pub for a new Pub Partner"

# **Overview**

The Minders Arms, is a wet led community pub 200 metres from the Brewery, which offers a range of JW Lees cask ales and lagers, spirits and wines. You can try your hand at darts and pool whilst sipping on a fresh, well cared for pint of JW Lees Bitter. The pub offers a great outside seating area. Dogs are very welcome.